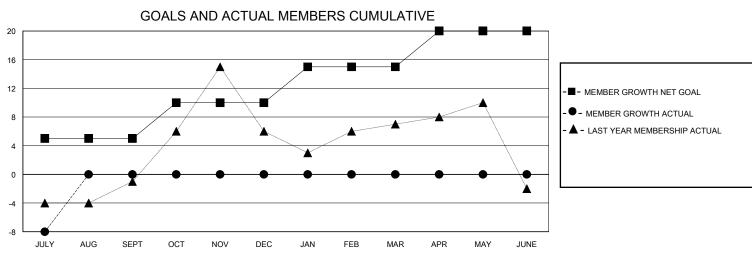

## District 11 E2

Results as of: 7/31/2024

|                                |                                  | ATION MICHIGA                                                   | N                                                                                                                                                                                                                                                     |                                                                                                                                                                                                                                      |                                                                                                                                                                                                                                                                                                                                                                                                                               | GMT CA                                                                                                                                                                                                                                                                                                                                                                                                                                                                                                                                                                                                                                                                                                                                                                                                                                                                                                                                                                                                                                                                                                                      |  |  |
|--------------------------------|----------------------------------|-----------------------------------------------------------------|-------------------------------------------------------------------------------------------------------------------------------------------------------------------------------------------------------------------------------------------------------|--------------------------------------------------------------------------------------------------------------------------------------------------------------------------------------------------------------------------------------|-------------------------------------------------------------------------------------------------------------------------------------------------------------------------------------------------------------------------------------------------------------------------------------------------------------------------------------------------------------------------------------------------------------------------------|-----------------------------------------------------------------------------------------------------------------------------------------------------------------------------------------------------------------------------------------------------------------------------------------------------------------------------------------------------------------------------------------------------------------------------------------------------------------------------------------------------------------------------------------------------------------------------------------------------------------------------------------------------------------------------------------------------------------------------------------------------------------------------------------------------------------------------------------------------------------------------------------------------------------------------------------------------------------------------------------------------------------------------------------------------------------------------------------------------------------------------|--|--|
| Clubs<br>RESULTS FOR 2024-2025 |                                  |                                                                 |                                                                                                                                                                                                                                                       | Members RESULTS FOR 2024-2025                                                                                                                                                                                                        |                                                                                                                                                                                                                                                                                                                                                                                                                               |                                                                                                                                                                                                                                                                                                                                                                                                                                                                                                                                                                                                                                                                                                                                                                                                                                                                                                                                                                                                                                                                                                                             |  |  |
|                                |                                  |                                                                 |                                                                                                                                                                                                                                                       |                                                                                                                                                                                                                                      |                                                                                                                                                                                                                                                                                                                                                                                                                               |                                                                                                                                                                                                                                                                                                                                                                                                                                                                                                                                                                                                                                                                                                                                                                                                                                                                                                                                                                                                                                                                                                                             |  |  |
| 0                              | 0                                | 0                                                               | JULY/AUG/SEPT                                                                                                                                                                                                                                         | 5                                                                                                                                                                                                                                    | 1                                                                                                                                                                                                                                                                                                                                                                                                                             | 9                                                                                                                                                                                                                                                                                                                                                                                                                                                                                                                                                                                                                                                                                                                                                                                                                                                                                                                                                                                                                                                                                                                           |  |  |
| 0                              | 0                                | 0                                                               | OCT/NOV/DEC                                                                                                                                                                                                                                           | 5                                                                                                                                                                                                                                    | 0                                                                                                                                                                                                                                                                                                                                                                                                                             | 0                                                                                                                                                                                                                                                                                                                                                                                                                                                                                                                                                                                                                                                                                                                                                                                                                                                                                                                                                                                                                                                                                                                           |  |  |
| 0                              | 0                                | 0                                                               | JAN/FEB/MAR                                                                                                                                                                                                                                           | 5                                                                                                                                                                                                                                    | 0                                                                                                                                                                                                                                                                                                                                                                                                                             | 0                                                                                                                                                                                                                                                                                                                                                                                                                                                                                                                                                                                                                                                                                                                                                                                                                                                                                                                                                                                                                                                                                                                           |  |  |
| 1                              | 0                                | 0                                                               | APR/MAY/JUNE                                                                                                                                                                                                                                          | 5                                                                                                                                                                                                                                    | 0                                                                                                                                                                                                                                                                                                                                                                                                                             | 0                                                                                                                                                                                                                                                                                                                                                                                                                                                                                                                                                                                                                                                                                                                                                                                                                                                                                                                                                                                                                                                                                                                           |  |  |
| GOALS                          | AND ACTUA                        | L NEW CLUBS C                                                   | UMULATIVE                                                                                                                                                                                                                                             |                                                                                                                                                                                                                                      | -■- CURRENT YEAR GO                                                                                                                                                                                                                                                                                                                                                                                                           |                                                                                                                                                                                                                                                                                                                                                                                                                                                                                                                                                                                                                                                                                                                                                                                                                                                                                                                                                                                                                                                                                                                             |  |  |
|                                | RESULTS FOR NEW CLUB GOAL  0 0 1 | RESULTS FOR 2024-2025  NEW CLUB GOAL NEW CLUBS  0 0 0 0 0 0 1 0 | RESULTS FOR 2024-2025           NEW CLUB GOAL         NEW CLUBS         DROPPED CLUBS           0         0         0           0         0         0           0         0         0           0         0         0           1         0         0 | RESULTS FOR 2024-2025           NEW CLUB GOAL         NEW CLUBS         DROPPED CLUBS         QUARTER         MEMB           0         0         0         JULY/AUG/SEPT         OCT/NOV/DEC         OCT/NOV/DEC         JAN/FEB/MAR | RESULTS FOR 2024-2025         RESULTS FOR 2024-2025           NEW CLUB GOAL         NEW CLUBS         DROPPED CLUBS         QUARTER         MEMBER GROWTH NET GOAL           0         0         0         JULY/AUG/SEPT         5           0         0         0         OCT/NOV/DEC         5           0         0         0         JAN/FEB/MAR         5           1         0         0         APR/MAY/JUNE         5 | RESULTS FOR 2024-2025           NEW CLUB GOAL         NEW CLUBS         DROPPED CLUBS         QUARTER         MEMBER GROWTH NET GOAL         MEMBER GROWTH ACTUAL           0         0         0         0         0         0         0         0         0         0         0         0         0         0         0         0         0         0         0         0         0         0         0         0         0         0         0         0         0         0         0         0         0         0         0         0         0         0         0         0         0         0         0         0         0         0         0         0         0         0         0         0         0         0         0         0         0         0         0         0         0         0         0         0         0         0         0         0         0         0         0         0         0         0         0         0         0         0         0         0         0         0         0         0         0         0         0         0         0         0         0         0 |  |  |